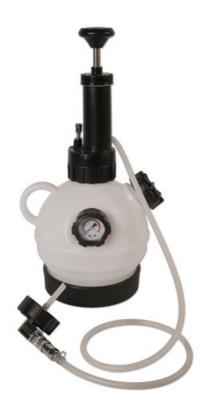

## **Manual Pressure Brake Bleeder 2L**

Manual brake bleeder designed for use with most brake master cylinder reservoirs with Euro Adaptor (reservoir neck 44mm). The easy to pump action and visual gauge allows this task to be performed quickly and effectively with the minimum of effort. The adaptor supplied is for fitting to European vehicles.

## **Additional Information**

- · 2L capacity tank.
- One way syphoning method.
- Operating pressure 10psi; maximum pressure rating 30psi.
- Quick connector and pressure release valve. Pressure gauge 0 70psi (0 5 bar).
- Brake master cylinder cap kit that covers 90% of current master cylinder reservoirs available, please see Laser Part No. 7101.