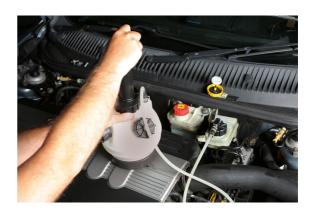

## **Manual Pressure Brake Bleeder 2L**

Manual brake bleeder designed for use with most brake master cylinder reservoirs with Euro Adaptor (reservoir neck 44mm). The easy to pump action and visual gauge allows this task to be performed quickly and effectively with the minimum of effort. The adaptor supplied is for fitting to European vehicles.