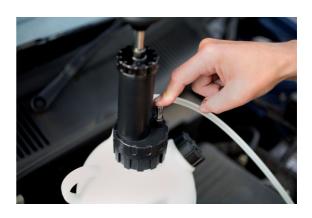

## **Manual Pressure Brake Bleeder 2L**

Manual brake bleeder designed for use with most brake master cylinder reservoirs with Euro Adaptor (reservoir neck 44mm). The easy to pump action and visual gauge allows this task to be performed quickly and effectively with the minimum of effort. The adaptor supplied is for fitting to European vehicles.

## **Additional Information**

- · 2L capacity tank.
- One way syphoning method.
- Operating pressure 10psi; maximum pressure rating 30psi.
- Quick connector and pressure release valve. Pressure gauge 0 70psi (0 5 bar).
- Brake master cylinder cap kit that covers 90% of current master cylinder reservoirs available, please see Laser Part No. 7101.