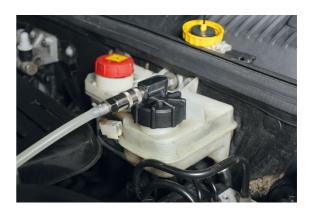

## **Manual Pressure Brake Bleeder 2L**

Manual brake bleeder designed for use with most brake master cylinder reservoirs with Euro Adaptor (reservoir neck 44mm). The easy to pump action and visual gauge allows this task to be performed quickly and effectively with the minimum of effort. The adaptor supplied is for fitting to European vehicles.

## **Additional Information**

- · 2L capacity tank.
- One way syphoning method.
- Operating pressure 10psi; maximum pressure rating 30psi.
- Quick connector and pressure release valve. Pressure gauge 0 70psi (0 5 bar).
- Brake master cylinder cap kit that covers 90% of current master cylinder reservoirs available, please see Laser Part No. 7101.