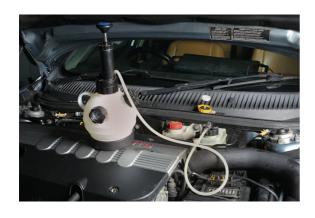

## **Manual Pressure Brake Bleeder 2L**

Manual brake bleeder designed for use with most brake master cylinder reservoirs with Euro Adaptor (reservoir neck 44mm). The easy to pump action and visual gauge allows this task to be performed quickly and effectively with the minimum of effort. The adaptor supplied is for fitting to European vehicles.