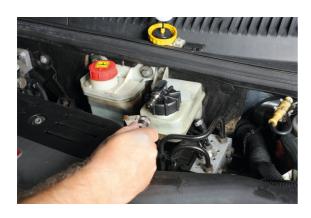

## **Manual Pressure Brake Bleeder 2L**

Manual brake bleeder designed for use with most brake master cylinder reservoirs with Euro Adaptor (reservoir neck 44mm). The easy to pump action and visual gauge allows this task to be performed quickly and effectively with the minimum of effort. The adaptor supplied is for fitting to European vehicles.

## **Additional Information**

- · 2L capacity tank.
- One way syphoning method.
- Operating pressure 10psi; maximum pressure rating 30psi.
- Quick connector and pressure release valve. Pressure gauge 0 70psi (0 5 bar).
- Brake master cylinder cap kit that covers 90% of current master cylinder reservoirs available, please see Laser Part No. 7101.