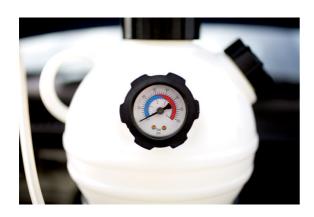

## **Additional Information**

- · 2L capacity tank.
- One way syphoning method.
- Operating pressure 10psi; maximum pressure rating 30psi.
- Quick connector and pressure release valve. Pressure gauge 0 70psi (0 5 bar).
- Brake master cylinder cap kit that covers 90% of current master cylinder reservoirs available, please see Laser Part No. 7101.